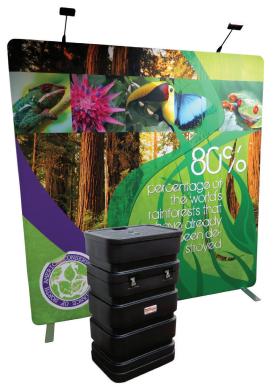

## Nomadic Introduces the Envision All-in-One Case Exhibit Wall

These displays feature glorious SEG fabric-printed graphics with a contoured edge-to-edge finish. Stand out as a top quality company without paying top prices. Get a complete 10' Display Wall for **under \$4,000.** 

## For a System at this Price, the Features are Generous:

- Tool-free frame assembly for fast, easy set up and no loose parts to lose.
- Choose from add-ons, including halogen or LED lights, headers, dimensional signage, and monitors. Plus, graphics can be displayed on both sides!
- Keep the case in your booth to serve as a reception counter. No need to wait for it at the end of your event!
- A 10' display with accessories, including a counter conversion, travels in a single RollOne Case that ships UPS and FedEx.
- With a **Lifetime Warranty**, an Envision Exhibit Wall will stand behind you in more ways than one.