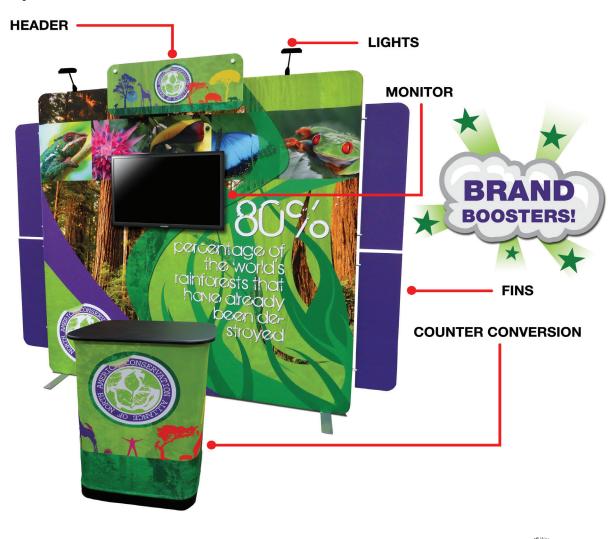

## Nomadic Introduces the Envision All-in-One Case Exhibit Wall

These displays feature glorious SEG fabric-printed graphics with a contoured edge-to-edge finish. Stand out as a top quality company without paying top prices. Get a complete 10' Display Wall for **under \$4,000.** 

## For a System at this Price, the Features are Generous:

- Tool-free frame assembly for fast, easy set up and no loose parts to lose.
- Choose from add-ons, including halogen or LED lights, headers, dimensional signage, and monitors. Plus, graphics can be displayed on both sides!
- Keep the case in your booth to serve as a reception counter. No need to wait for it at the end of your event!
- A 10' display with accessories, including a counter conversion, travels in a single RollOne Case that ships UPS and FedEx.
- With a **Lifetime Warranty**, an Envision Exhibit Wall will stand behind you in more ways than one.