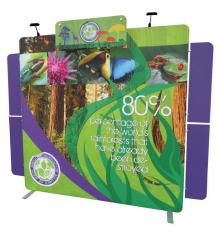

## Nomadic Introduces the Envision All-in-One Case Exhibit Wall

These displays feature glorious SEG fabric-printed graphics with a contoured edge-to-edge finish. Stand out as a top quality company without paying top prices. Get a complete 10' Display Wall for **under \$4,000.** 

## For a System at this Price, the Features are Generous:

- Tool-free frame assembly for fast, easy set up and no loose parts to lose.
- Choose from add-ons, including halogen or LED lights, headers, dimensional signage, and monitors. Plus, graphics can be displayed on both sides!
- Keep the case in your booth to serve as a reception counter. No need to wait for it at the end of your event!
- A 10' display with accessories, including a counter conversion, travels in a single RollOne Case that ships UPS and FedEx.
- With a **Lifetime Warranty**, an Envision Exhibit Wall will stand behind you in more ways than one.