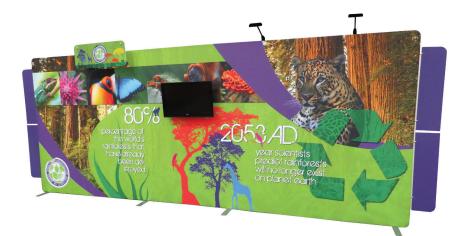

## Nomadic Introduces the Envision All-in-One Case Exhibit Wall

These displays feature glorious SEG fabric-printed graphics with a contoured edge-to-edge finish. Stand out as a top quality company without paying top prices. Get a complete 10' Display Wall for **under \$4,000.** 

## For a System at this Price, the Features are Generous:

- Tool-free frame assembly for fast, easy set up and no loose parts to lose.
- Choose from add-ons, including halogen or LED lights, headers, dimensional signage, and monitors. Plus, graphics can be displayed on both sides!
- Keep the case in your booth to serve as a reception counter. No need to wait for it at the end of your event!
- A 10' display with accessories, including a counter conversion, travels in a single RollOne Case that ships UPS and FedEx.
- With a **Lifetime Warranty**, an Envision Exhibit Wall will stand behind you in more ways than one.